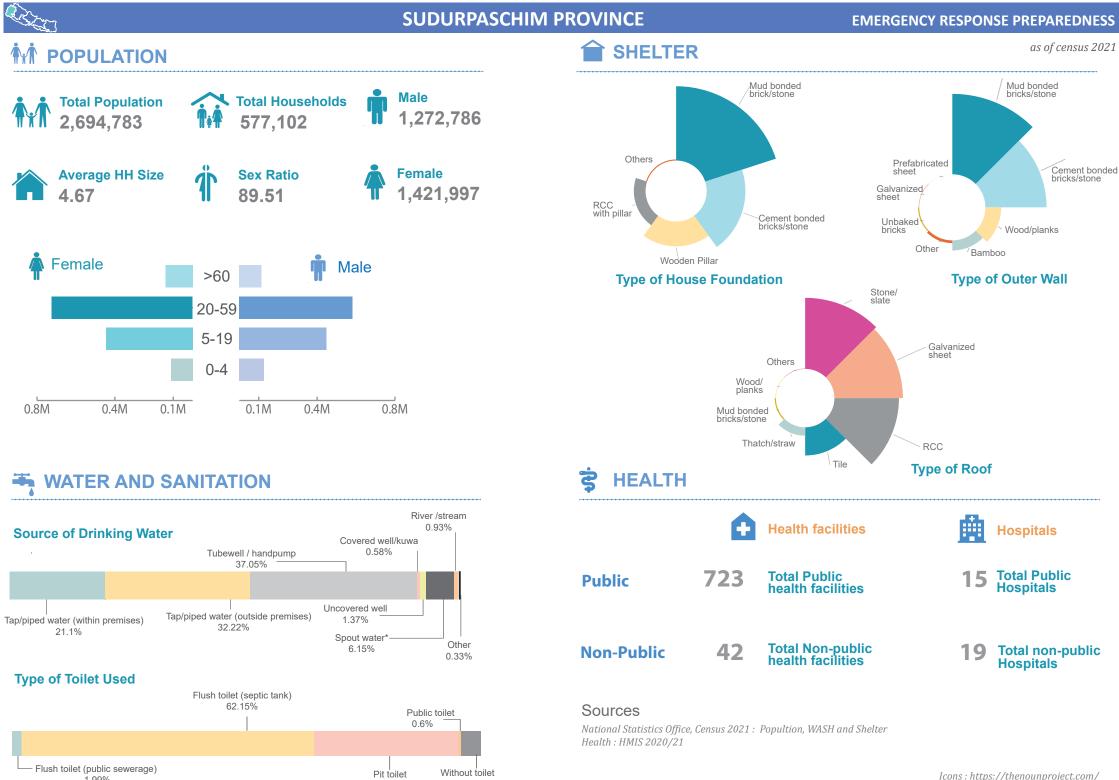

4.38%

30.85%

1.99%

## SUDURPASCHIM PROVINCE

as of census 2021

| EDUCATION |                                            |                                      |                     |                                                                         |  |  |
|-----------|--------------------------------------------|--------------------------------------|---------------------|-------------------------------------------------------------------------|--|--|
| Type of   | school                                     | <b>3,566</b><br>Community<br>Schools |                     | <b>644</b><br>Institutional<br>Schools                                  |  |  |
| Ť         | Total number<br>of Teachers<br>(Primary)   | 17,646                               |                     | 4,563