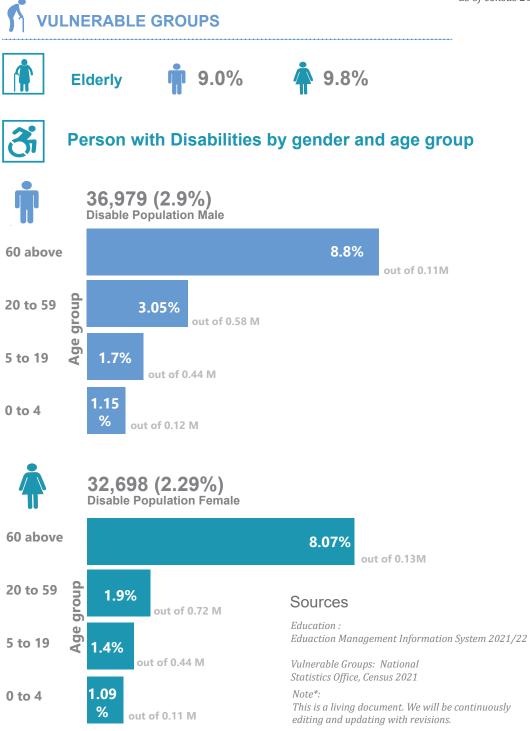

|                                            |                                      |                     |                                                                         |  |  |
|           | WRA                                        | 31%                                  | Estimat             | of reproductive age (WRA)<br>ted based on Census per<br>male population |  |  |
|           | Expected<br>Preganancy                     | 02%                                  | Estimate<br>2020/21 | ed based HMIS projection<br>1                                           |  |  |
|           | Expected live births                       | 02%                                  | Estimat<br>2020/2   | ted based HMIS projection<br>1                                          |  |  |



*Icons : https://thenounproject.com/*