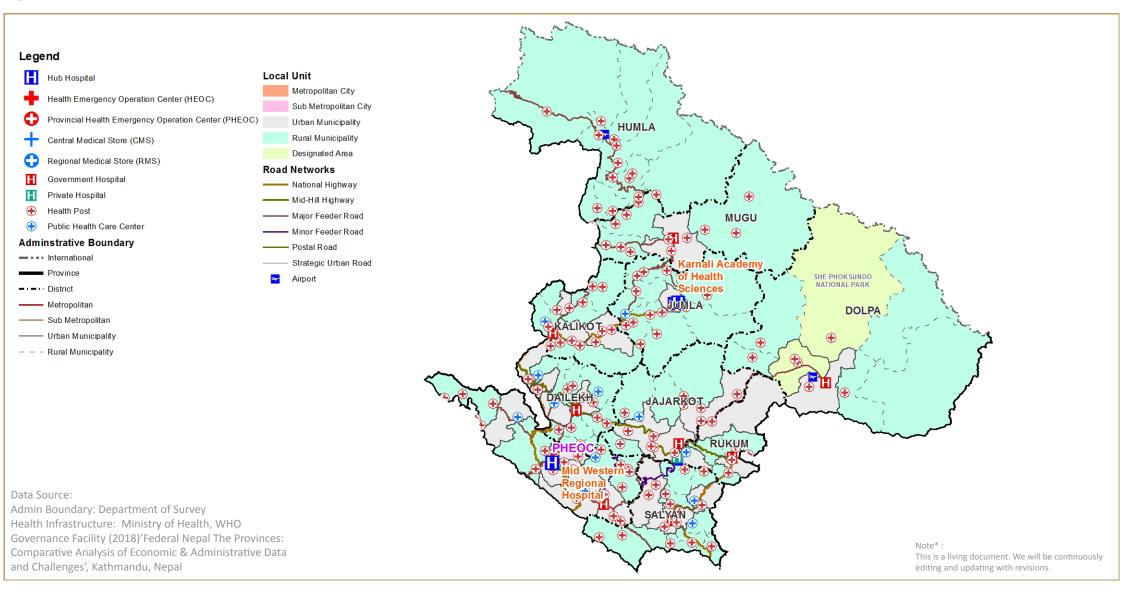

### **Health Services**

**Total Public Health Facilities** 

395

es 45
Non-Public Health Facilities

 $egin{array}{c} 2 & ext{Hub Hospital} \ 12 & ext{Hospital (Public)} \ 2 & ext{PHEOC} \end{array}$ 

13 Primary Health Centre 336 Health Post 10 Urban Health Centre

21 Community Health Unit 3 Other Health Facility