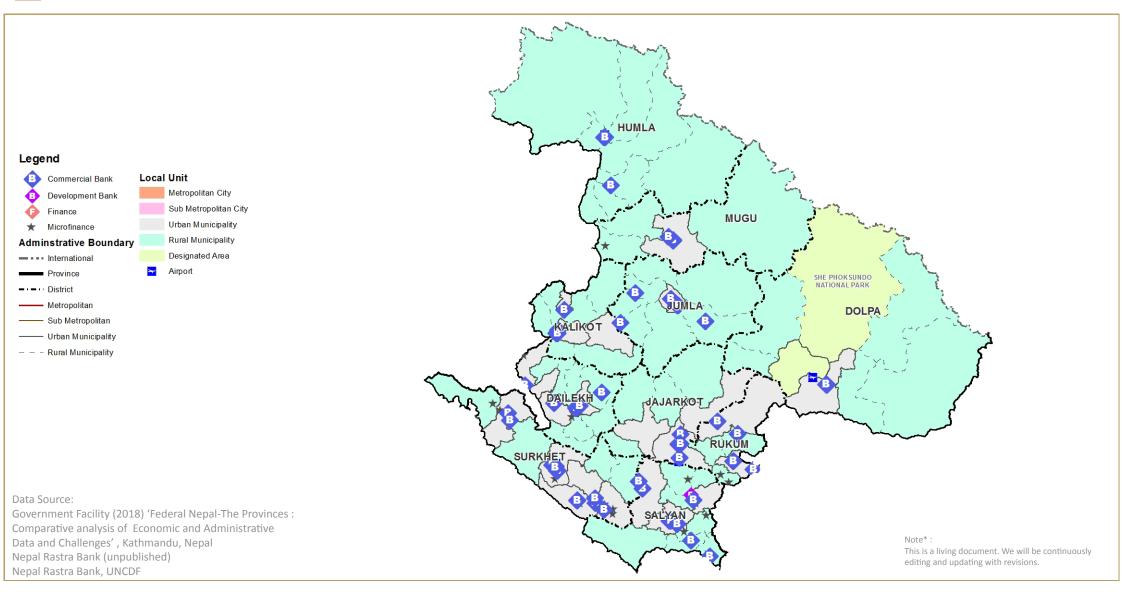

### Financial Services

**Total Financial Institutions** 

81

76 Commercial Banks

**5** Development Banks

19,297
Population per Branch

1,570,418

PROVINCE 6 PROFILE