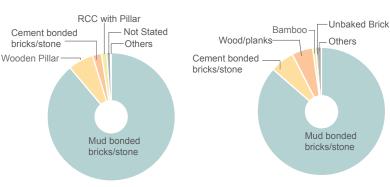

*VULNERABLE**



10.6%

2.6%

2.2%



population by total population.

by total population.

Estimated based on total live births



6.22%

Population/WASH/Differently able/Elderly/Shelter:

Government Facility (2018) 'Federal Nepal-The Provinces Comparative analysis of Economic and Administrative

Data and Challenges (Nepal Human Development Report,

2014 & Population Monograph of Nepal Volume II, 2014;

Province Summary Population Census 2011

**Human Development/Education:** 



26,886



Sources

6.06% 22.291

Icons: https://thenounproject.com/



#### FOOD





*Vulnerable (Neonate, Pregnant & Lactating):* Calculated from Annual Report, DoHS (2016/17)

This is a living document. We will be continuously editing and updating with revisions.

Flash Report 20 16/17, DoE

### **SHELTER**



Type of House Foundation Type of Outer Wall



Type of Roof

#### **EDUCATION**

**Schools** 

**Total Primary** Total Secondary **Schools** 

**Teachers** 

Total **Students** 



3,014

18,389 1,886

593,496