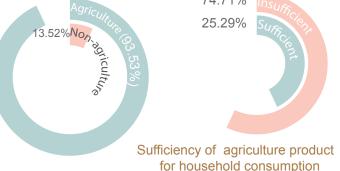

### **Food & Nutrition**

Agriculture 5.95%

309,057 Mt Total Available Food

330,499 Mt Food Requirement