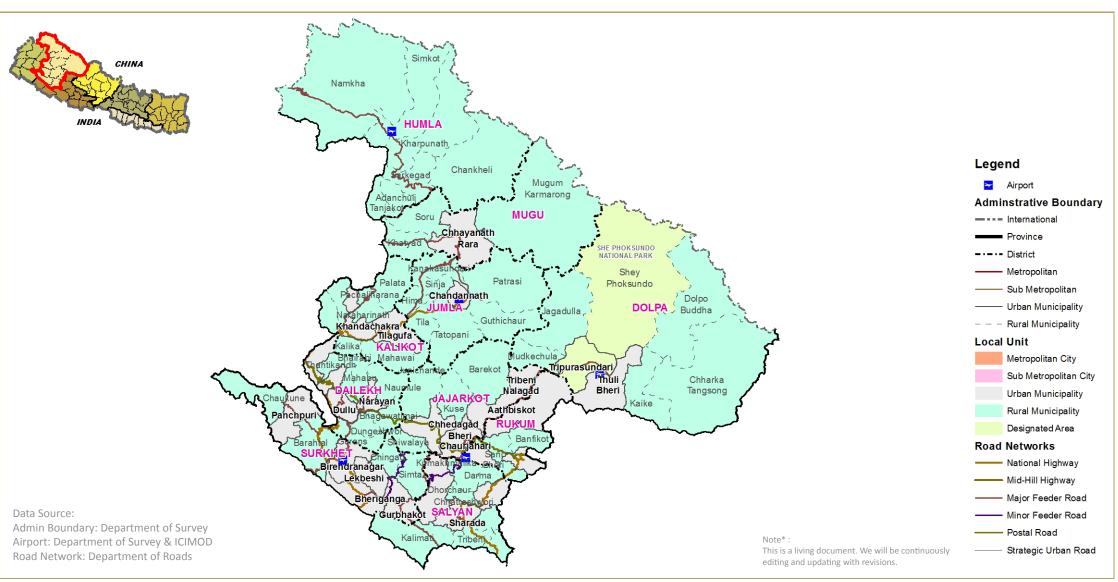

### **Administrative Boundary**

10 Districts

54 Rural Municipality

**Designated Area** 

- Shey Phoksundo National Park