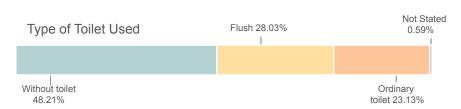

- Shey Phoksundo National Park



## PROVINCE 6 PROFILE

### **Food & Nutrition**



Agriculture 5.95%

309,057 Mt Total Available Food

330,499 Mt Food Requirement



### **Health Services**



**Total Public Health Facilities** 

395

es 45
Non-Public Health Facilities

 $egin{array}{c} 2 & ext{Hub Hospital} \ 12 & ext{Hospital (Public)} \ 2 & ext{PHEOC} \end{array}$ 

13 Primary Health Centre 336 Health Post 10 Urban Health Centre

21 Community Health Unit 3 Other Health Facility

# RECEIO .

### Financial Services



**Total Financial Institutions** 

81

76 Commercial Banks

**5** Development Banks

19,297
Population per Branch

1,570,418

PROVINCE 6 PROFILE

Pregnant

Neonate

Population

**Elderly** 

as of May 2018

Differently

abled



298,359

### **WATER AND SANITATION**





### **HUMAN DEVELOPMENT INDICATOR**



#### **VULNERABLE**



10.6%

2.6%

2.2%



population by total population.

by total population.

Estimated based on total live births



6.22%

Population/WASH/Differently able/Elderly/Shelter:

Government Facility (2018) 'Federal Nepal-The Provinces Comparative analysis of Economic and Administrative

Data and Challenges (Nepal Human Development Report,

2014 & Population Monograph of Nepal Volume II, 2014;

Province Summary Population Census 2011

**Human Development/Education:** 



26,886



Sources

6.06% 22.291

Icons: https://thenounproject.com/



#### FOOD





*Vulnerable (Neonate, Pregnant & Lactating):* Calculated from Annual Report, DoHS (2016/17)

This is a living document. We will be continuously editing and updating with revisions.