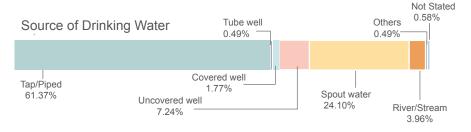

** 

- Shey Phoksundo National Park



## PROVINCE 6 PROFILE

### **Food & Nutrition**



Agriculture 5.95%

309,057 Mt Total Available Food

330,499 Mt Food Requirement



### **Health Services**



**Total Public Health Facilities** 

395

es 45
Non-Public Health Facilities

 $egin{array}{c} 2 & ext{Hub Hospital} \ 12 & ext{Hospital (Public)} \ 2 & ext{PHEOC} \end{array}$ 

13 Primary Health Centre 336 Health Post 10 Urban Health Centre

21 Community Health Unit 3 Other Health Facility

# RECEIO .

### Financial Services



**Total Financial Institutions** 

81

76 Commercial Banks

**5** Development Banks

19,297
Population per Branch

1,570,418

PROVINCE 6 PROFILE

Pregnant

Neonate

Population

**Elderly** 

as of May 2018

Differently

abled



298,359

### **WATER AND SANITATION**





### **HUMAN DEVELOPMENT INDICATOR**



#### **VULNERABLE**



10.6%

2.6%

2.2%



population by total population.

by total population.

Estimated based on total live births



6.22%

Population/WASH/Differently able/Elderly/Shelter:

Government Facility (2018) 'Federal Nepal-The Provinces Comparative analysis of Economic and Administrative

Data and Challenges (Nepal Human Development Report,

2014 & Population Monograph of Nepal Volume II, 2014;

Province Summary Population Census 2011

**Human Development/Education:** 



26,886



Sources

6.06% 22.291

Icons: https://thenounproject.com/



#### FOOD





*Vulnerable (Neonate, Pregnant & Lactating):* Calculated from Annual Report, DoHS (2016/17)

This is a living document. We will be continuously editing and updating with revision