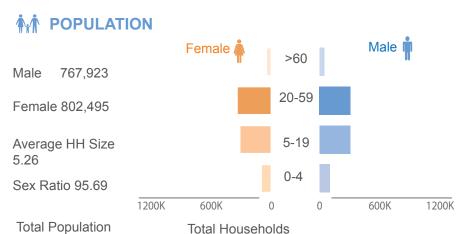

Pregnant

Neonate

Population

**Elderly** 

as of May 2018

Differently

abled

298,359