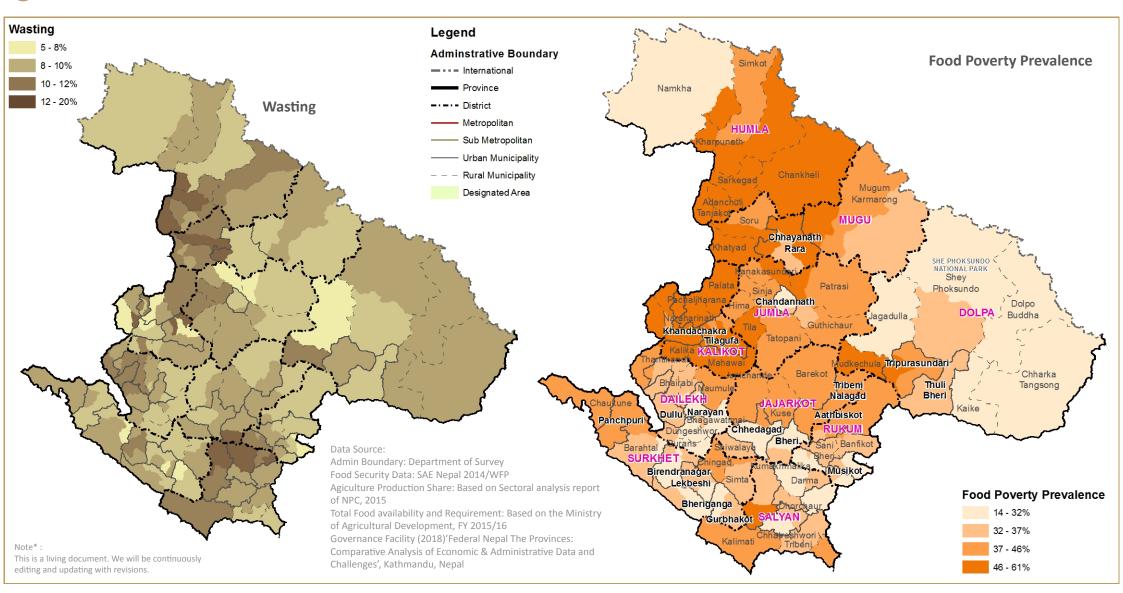

### **Food & Nutrition**

Agriculture 5.95%

309,057 Mt Total Available Food

330,499 Mt Food Requirement

#### **VULNERABLE**

10.6%

2.6%

2.2%

population by total population.

by total population.

Estimated based on total live births

6.22%

#### FOOD

*Vulnerable (Neonate, Pregnant & Lactating):* Calculated from Annual Report, DoHS (2016/17)

This is a living document. We will be continuously editing and updating with revisions.

Flash Report 20 16/17, DoE